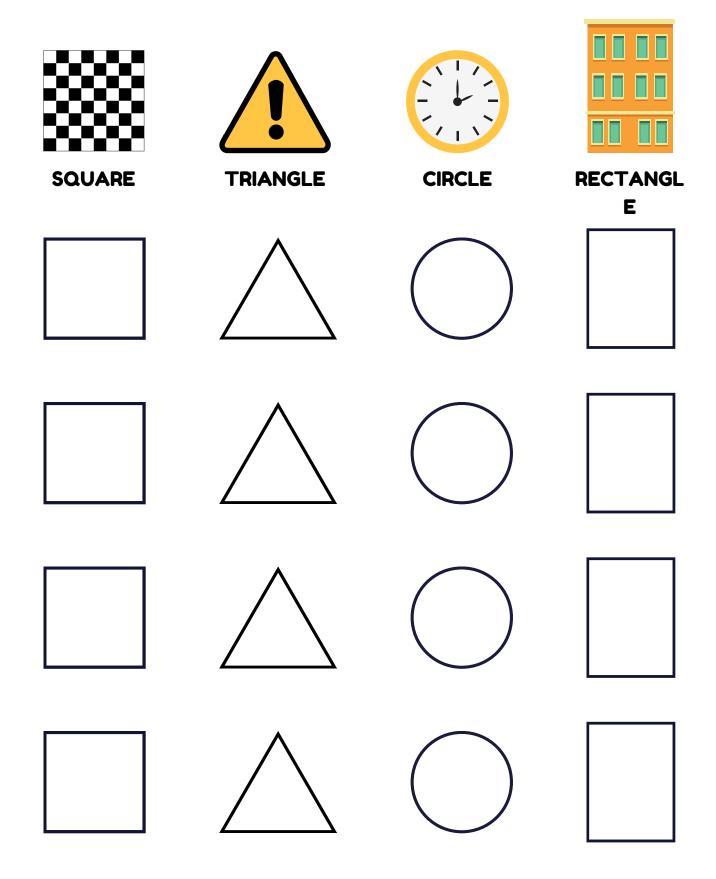

### I KNOW MY SHAPES



## **COLORFUL SHAPES**

Color the shapes correctly.



### FINISH THE PATTERN

What comes next? Color in the shapes.



### Shapes in real life

Spot everyday items with the following shapes. How many can you spot?



# Color the following Shapes



# Join the dots to form a shape



# Join the dots to form a shape



# What is the name of the shape?



# Match the Name to the shape



### **Color the Shapes**

Circles- Blue Triangle - brown Heart Red Rhombus - Green Star - Yeallow Rectangle - Pink Oval - Purple Square-Orange



### Cat Shape Puzzle

Help the Cat. Follow the hearts to save the kittens. Color the hears red.



# Butterfly Shape Color the shapes in the butterfly

### **What Can You Draw?**

Use the shapes to draw objects

| Heart  | Rhombus   |
|--------|-----------|
|        |           |
|        |           |
|        |           |
|        |           |
|        |           |
|        |           |
|        |           |
| Circle | Triangle  |
|        |           |
|        |