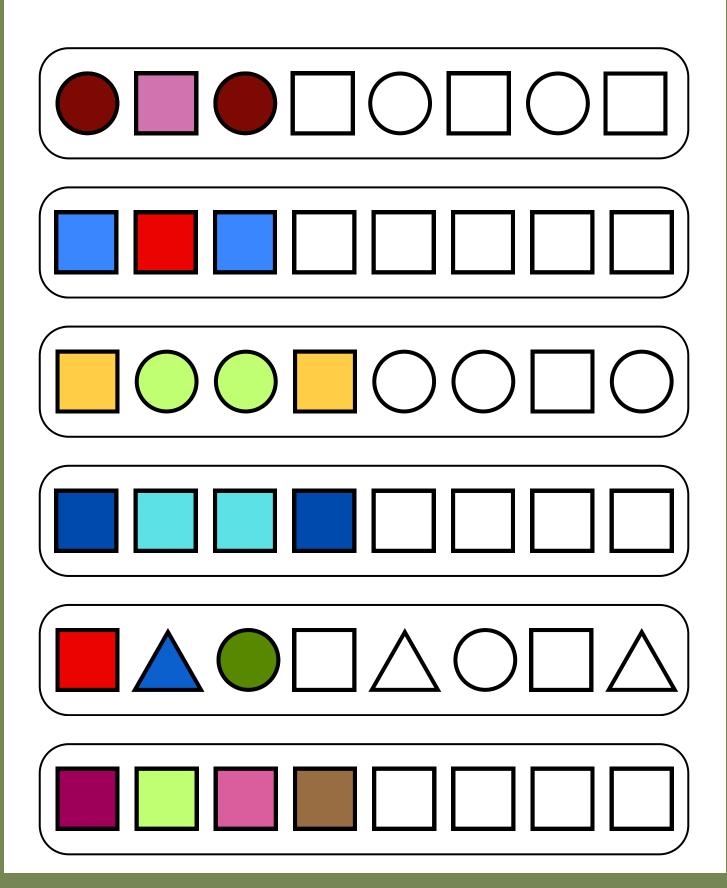

### I KNOW MY SHAPES



## **COLORFUL SHAPES**

Color the shapes correctly.



### FINISH THE PATTERN

What comes next? Color in the shapes.



### Shapes in real life

Spot everyday items with the following shapes. How many can you spot?



# Color the following Shapes



# Join the dots to form a shape



# Join the dots to form a shape



# What is the name of the shape?



# Match the Name to the shape



### **Color the Shapes**

Circles- Blue Triangle - brown Heart Red Rhombus - Green Star - Yeallow Rectangle - Pink Oval - Purple Square-Orange



### Cat Shape Puzzle

Help the Cat. Follow the hearts to save the kittens. Color the hears red.



# Butterfly Shape Color the shapes in the butterfly

### **What Can You Draw?**

Use the shapes to draw objects

| Heart  | Rhombus   |
|--------|-----------|
|        |           |
|        |           |
|        |           |
|        |           |
|        |           |
|        |