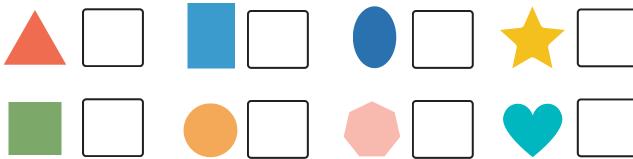

|        |           |
|        |           |
| Circle | Triangle  |
|        |           |
|        |           |
|        |           |
|        |           |
|        |           |
|        |           |
|        |           |
| Square | Rectangle |
|        |           |
|        |           |
|        |           |
|        |           |
|        |           |
|        |           |
|        |           |

# Which shapes are used to draw the house?

Name all the shapes you can see and color the house



# **Identify the Shape** Rectangle Square Heart Diamond Heart Star Star Triange Square Diamond Heart Rectangle Rectangle Square Star

### Which shape can you spot?

Identify the shapes in everyday items



### **LET'S COUNT SHAPES!**

Count and write your answers in the chart below