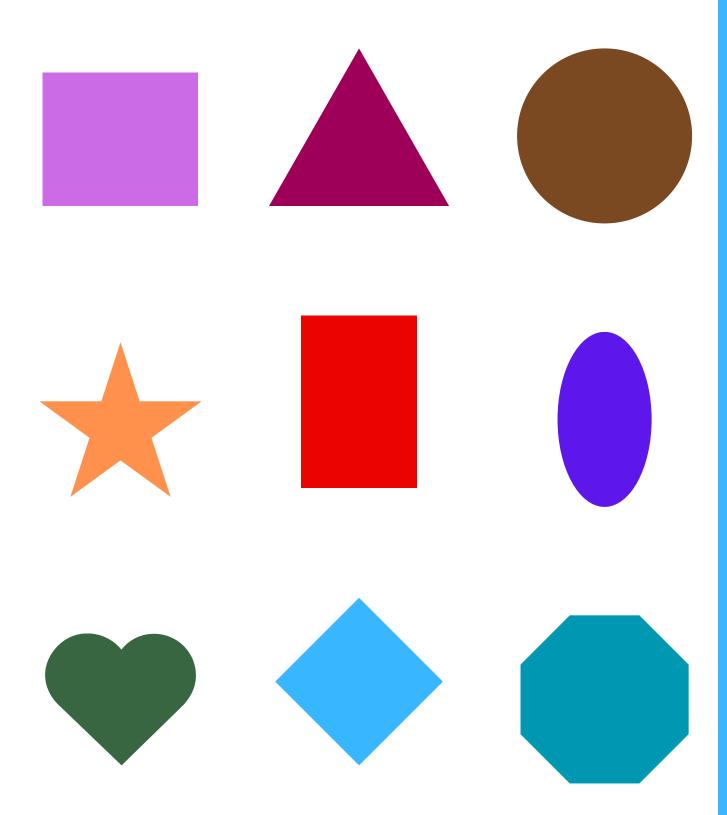

### I KNOW MY SHAPES



## **COLORFUL SHAPES**

Color the shapes correctly.



### FINISH THE PATTERN

What comes next? Color in the shapes.



### Shapes in real life

Spot everyday items with the following shapes. How many can you spot?



# Color the following Shapes



# Join the dots to form a shape



# Join the dots to form a shape



# What is the name of the shape?



# Match the Name to the shape



### **Color the Shapes**

Circles- Blue Triangle - brown Heart Red Rhombus - Green Star - Yeallow Rectangle - Pink Oval - Purple Square-Orange



### Cat Shape Puzzle

Help the Cat. Follow the hearts to save the kittens. Color the hears red.



# Butterfly Shape Color the shapes in the butterfly

### **What Can You Draw?**

Use the shapes to draw objects

| Heart  | Rhombus   |
|--------|-----------|
|