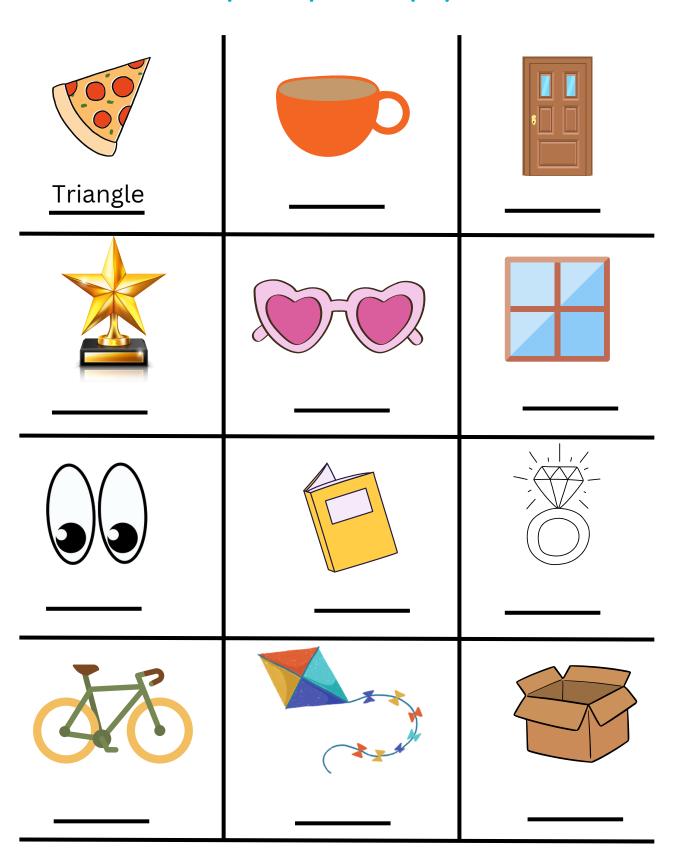

### Shapes in real life

Spot everyday items with the following shapes. How many can you spot?

### Which shape can you spot?

Identify the shapes in everyday items