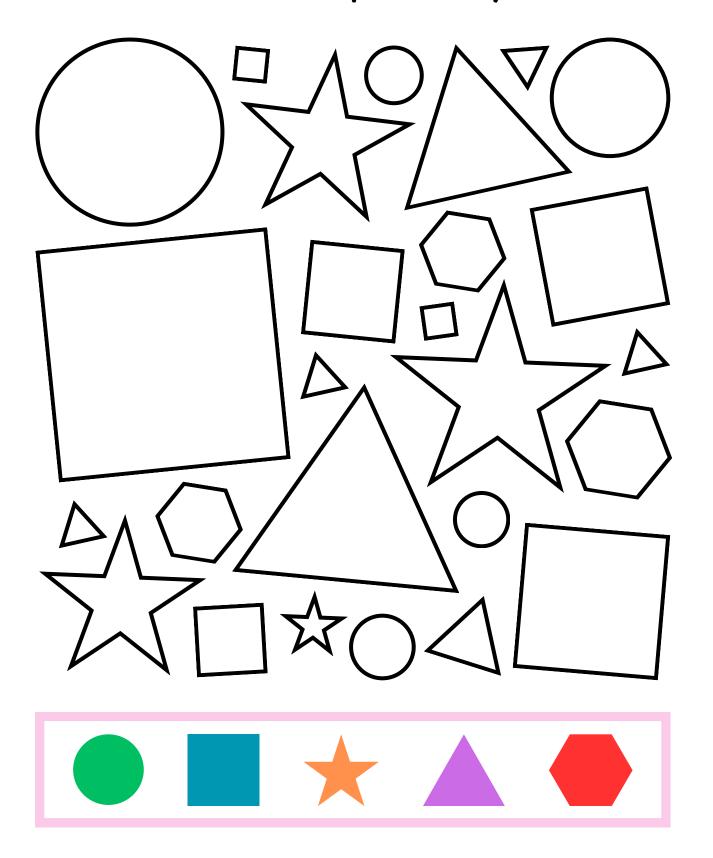

### I KNOW MY SHAPES



## **COLORFUL SHAPES**

Color the shapes correctly.



### FINISH THE PATTERN

What comes next? Color in the shapes.



### Shapes in real life

Spot everyday items with the following shapes. How many can you spot?



# Color the following Shapes



# Join the dots to form a shape



# Join the dots to form a shape



# What is the name of the shape?



# Match the Name to the shape



### **Color the Shapes**

Circles- Blue Triangle - brown Heart Red Rhombus - Green Star - Yeallow Rectangle - Pink Oval - Purple Square-Orange



### Cat Shape Puzzle

Help the Cat. Follow the hearts to save the kittens. Color the hears red.



# Butterfly Shape Color the shapes in the butterfly

### **What Can You Draw?**

Use the shapes to draw objects

| Heart  | Rhombus   |
|--------|-----------|
|        |           |
|        |           |
|        |