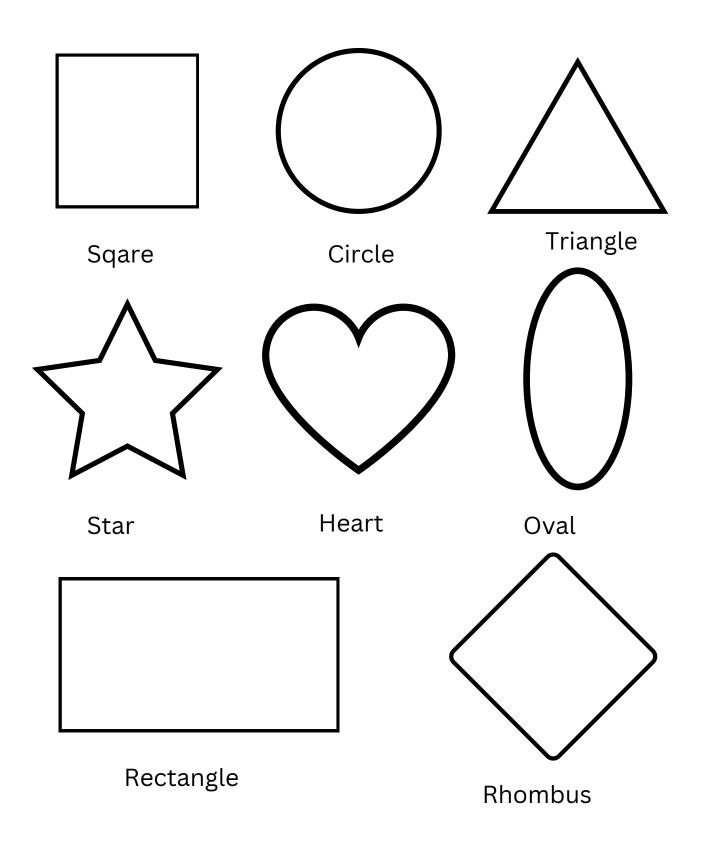

### I KNOW MY SHAPES



## **COLORFUL SHAPES**

Color the shapes correctly.



### FINISH THE PATTERN

What comes next? Color in the shapes.



### Shapes in real life

Spot everyday items with the following shapes. How many can you spot?



# Color the following Shapes



# Join the dots to form a shape



# Join the dots to form a shape



# What is the name of the shape?



# Match the Name to the shape



### **Color the Shapes**

Circles- Blue Triangle - brown Heart Red Rhombus - Green Star - Yeallow Rectangle - Pink Oval - Purple Square-Orange



### Cat Shape Puzzle

Help the Cat. Follow the hearts to save the kittens. Color the hears red.



# Butterfly Shape Color the shapes in the butterfly

### **What Can You Draw?**

Use the shapes to draw objects

| Heart  | Rhombus   |
|--------|-----------|
|        |           |
|        |           |
|        |           |
|        |           |
|        |           |
|        |           |
|        |           |
| Circle | Triangle  |
|        |           |
|        |           |
|        |           |
|