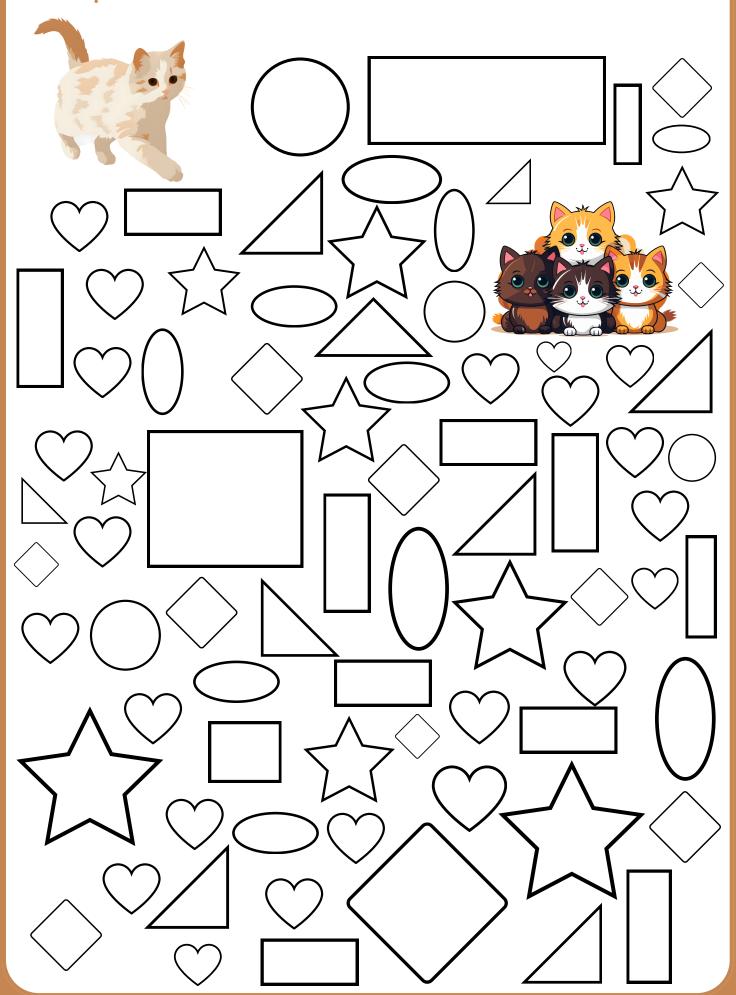

### Cat Shape Puzzle

Help the Cat. Follow the hearts to save the kittens. Color the hears red.