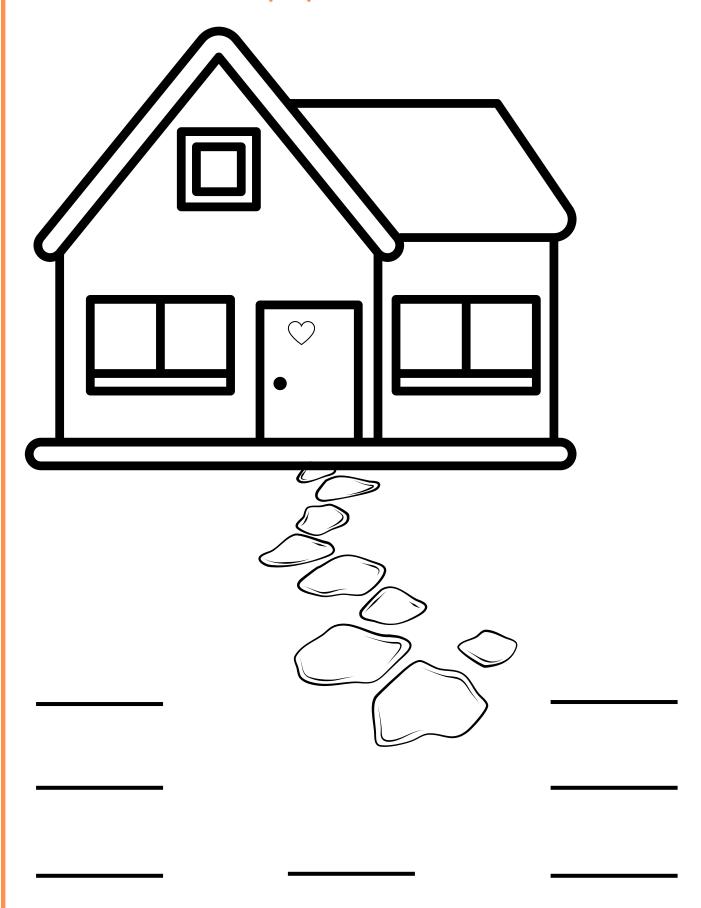

# Which shapes are used to draw the house?

Name all the shapes you can see and color the house