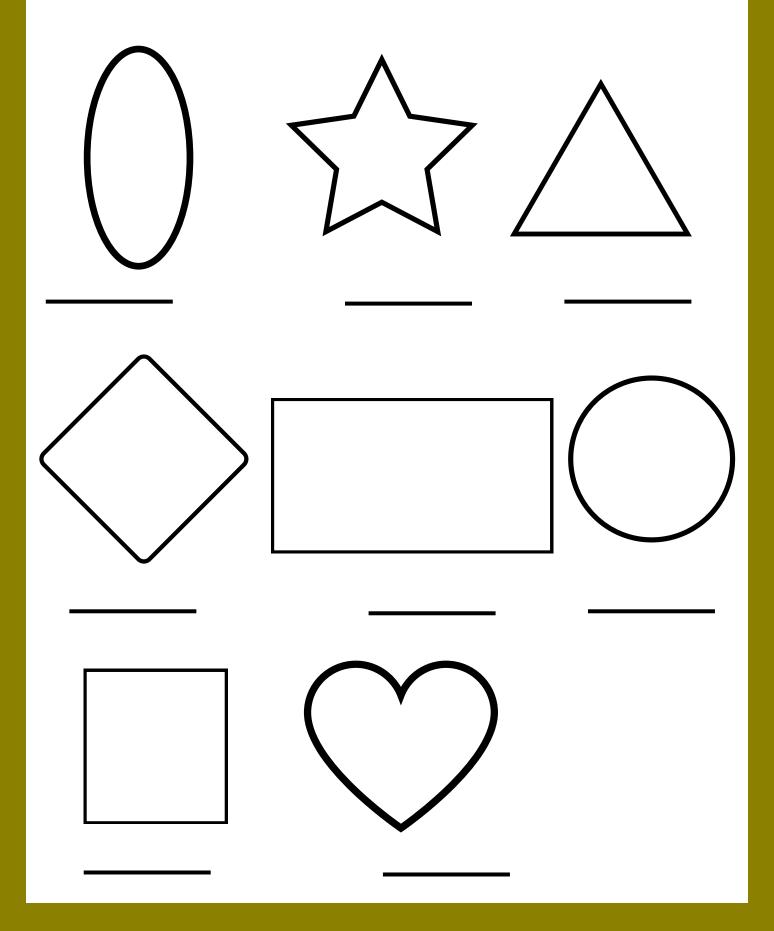

### I KNOW MY SHAPES



## **COLORFUL SHAPES**

Color the shapes correctly.



### FINISH THE PATTERN

What comes next? Color in the shapes.



### Shapes in real life

Spot everyday items with the following shapes. How many can you spot?



# Color the following Shapes



# Join the dots to form a shape



# Join the dots to form a shape



# What is the name of the shape?



# Match the Name to the shape



### **Color the Shapes**

Circles- Blue Triangle - brown Heart Red Rhombus - Green Star - Yeallow Rectangle - Pink Oval - Purple Square-Orange



### Cat Shape Puzzle

Help the Cat. Follow the hearts to save the kittens. Color the hears red.



# Butterfly Shape Color the shapes in the butterfly

### **What Can You Draw?**

Use the shapes to draw objects

| Heart  | Rhombus   |
|--------|-----------|
|        |           |
|        |           |
|        |           |
|        |           |
|        |           |
|        |           |
|        |           |
| Circle | Triangle  |
|        |           |
|        |           |
|        |           |
|        |           |
|        |           |
|        |           |
|        |           |
| Square | Recta