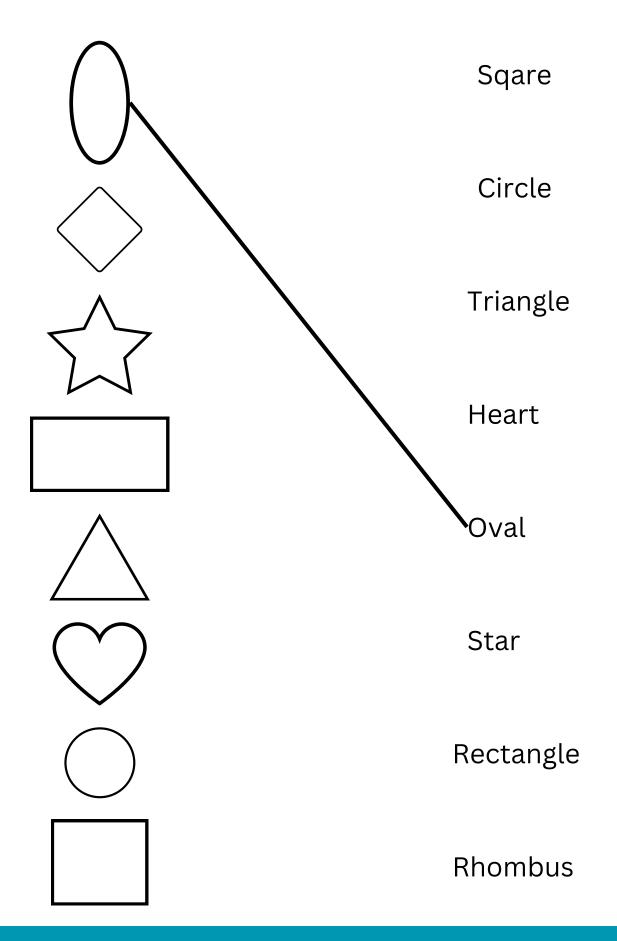

### I KNOW MY SHAPES



## **COLORFUL SHAPES**

Color the shapes correctly.



### FINISH THE PATTERN

What comes next? Color in the shapes.



### Shapes in real life

Spot everyday items with the following shapes. How many can you spot?



# Color the following Shapes



# Join the dots to form a shape



# Join the dots to form a shape



# What is the name of the shape?



# Match the Name to the shape



### **Color the Shapes**

Circles- Blue Triangle - brown Heart Red Rhombus - Green Star - Yeallow Rectangle - Pink Oval - Purple Square-Orange



### Cat Shape Puzzle

Help the Cat. Follow the hearts to save the kittens. Color the hears red.



# Butterfly Shape Color the shapes in the butterfly

### **What Can You Draw?**

Use the shapes to draw objects

| Heart  | Rhombus   |
|--------|-----------|
|        |           |
|        |           |
|        |           |
|        |           |
|        |           |
|        |           |
|        |           |
| Circle | Triangle  |
|        |           |
|        |           |
|        |           |
|        |           |
|        |           |
|        |           |
|        |           |
| Square | Rectangle |
|        |           |
|