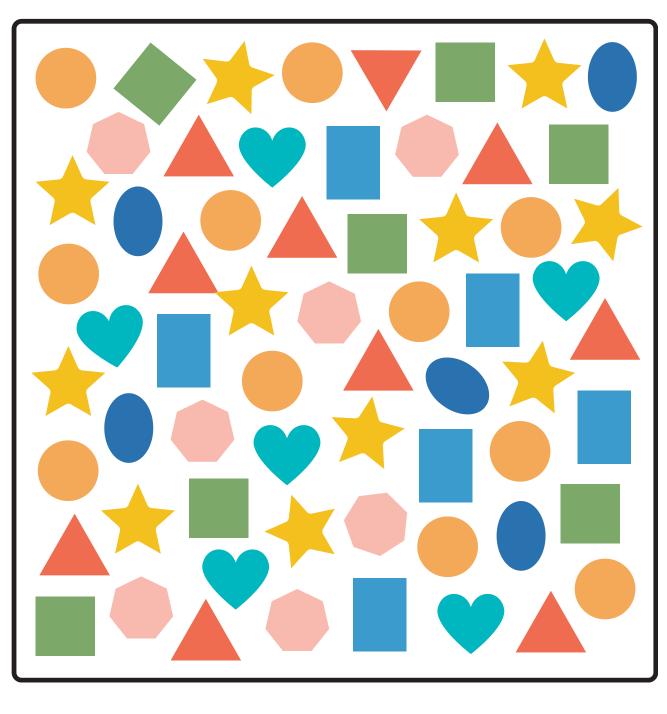

|
|        |           |
|        |           |
| Circle | Triangle  |
|        |           |
|        |           |
|        |           |
|        |           |
|        |           |
|        |           |
|        |           |
| Square | Rectangle |
|        |           |
|        |           |
|        |           |
|        |           |
|        |           |
|        |           |
|        |           |

# Which shapes are used to draw the house?

Name all the shapes you can see and color the house



# **Identify the Shape** Rectangle Square Heart Diamond Heart Star Star Triange Square Diamond Heart Rectangle Rectangle Square Star

### Which shape can you spot?

Identify the shapes in everyday items



### **LET'S COUNT SHAPES!**

Count and write your answers in the chart below