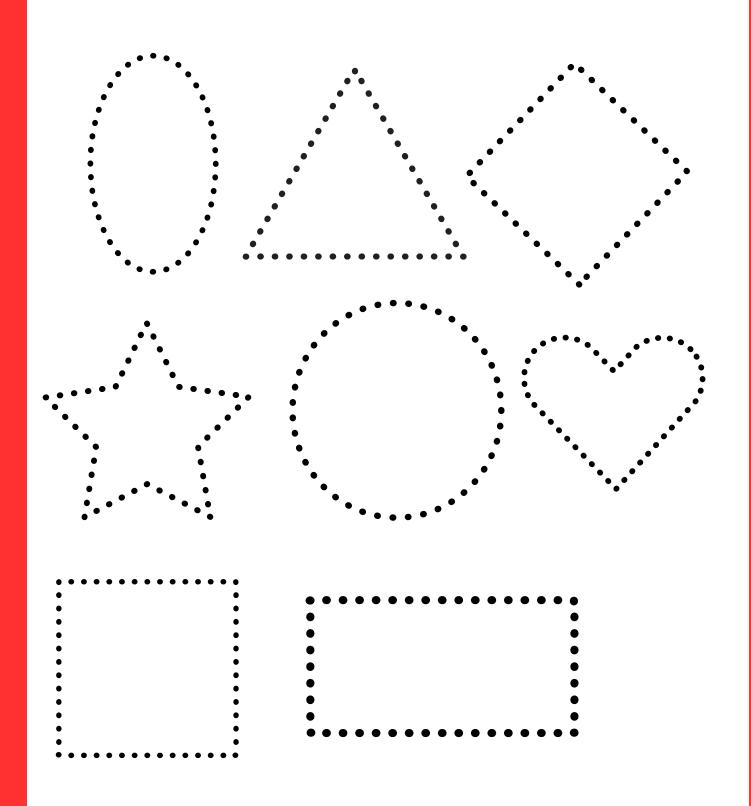

### I KNOW MY SHAPES



## **COLORFUL SHAPES**

Color the shapes correctly.



### FINISH THE PATTERN

What comes next? Color in the shapes.



### Shapes in real life

Spot everyday items with the following shapes. How many can you spot?



# Color the following Shapes



# Join the dots to form a shape



# Join the dots to form a shape



# What is the name of the shape?



# Match the Name to the shape



### **Color the Shapes**

Circles- Blue Triangle - brown Heart Red Rhombus - Green Star - Yeallow Rectangle - Pink Oval - Purple Square-Orange



### Cat Shape Puzzle

Help the Cat. Follow the hearts to save the kittens. Color the hears red.



# Butterfly Shape Color the shapes in the butterfly

### **What Can You Draw?**

Use the shapes to draw objects

| Heart  | Rhombus   |
|--------|-----------|
|        |           |
|        |           |
|        |           |
|        |           |
|        |           |
|        |           |
|        |           |
| Circle | Triangle  |
|        |           |
|        |           |
|        |           |
|        |           |
|        |